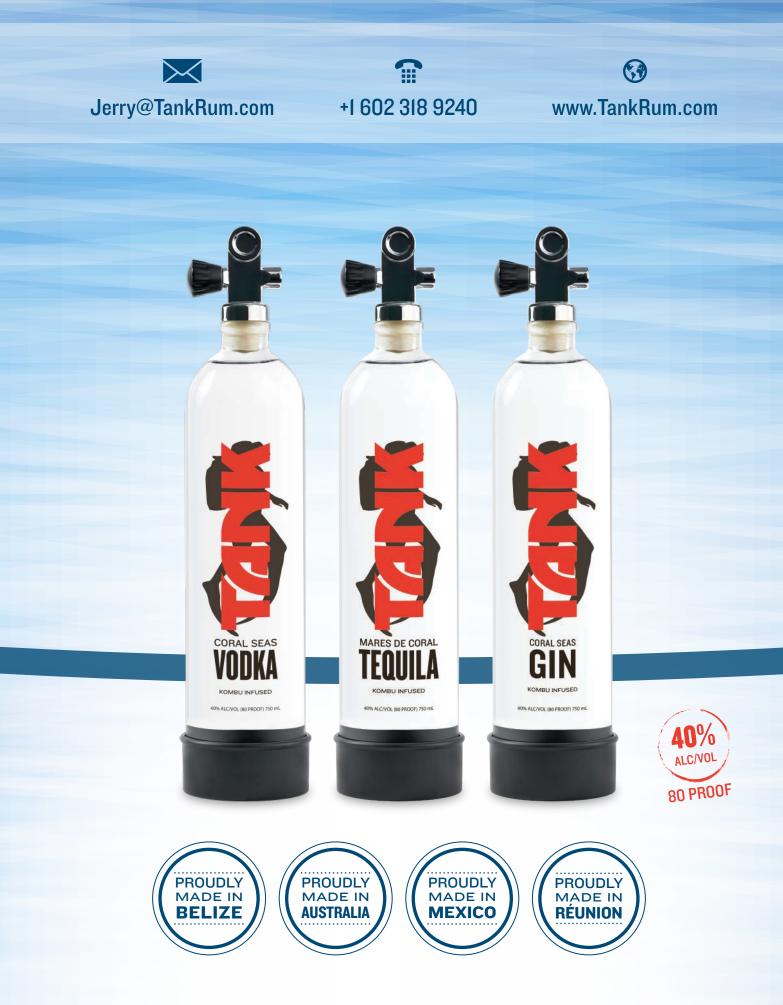

## CORAL SEAS COLLECTION

Created by, and for, scuba divers, outdoor adventurers and water sports enthusiasts, and inspired by some of our planet's most beautiful and dynamic ecosystems, Drink Tank, Ltd. introduces our newest portfolio of crystal clear spirits - Coral Seas.

Tank Coral Seas Vodka, Gin and Tequila are small batch and artisan crafted expressions that capture our passion for the diverse and nutrient rich oceans around the world. Carefully infused with a proprietary flavor-free blend of sustainably harvested Kombu, Coral Seas expressions are hand balanced by our master distiller to create an exceptionally refreshing spirit with inviting aromas for both versatility and mixability.

We selected Kombu because of the essential role it plays in our oceans, as well as its powerful and health-promoting characteristics. Boosting high-levels of iron, iodine and soluble fiber, Kombu is also rich in vitamins B, C, D, E, calcium, and germanium. These nutrients support digestion, organ function, muscle agility, and immunity, and bring a distinctive twist to our Tank Coral Seas portfolio.